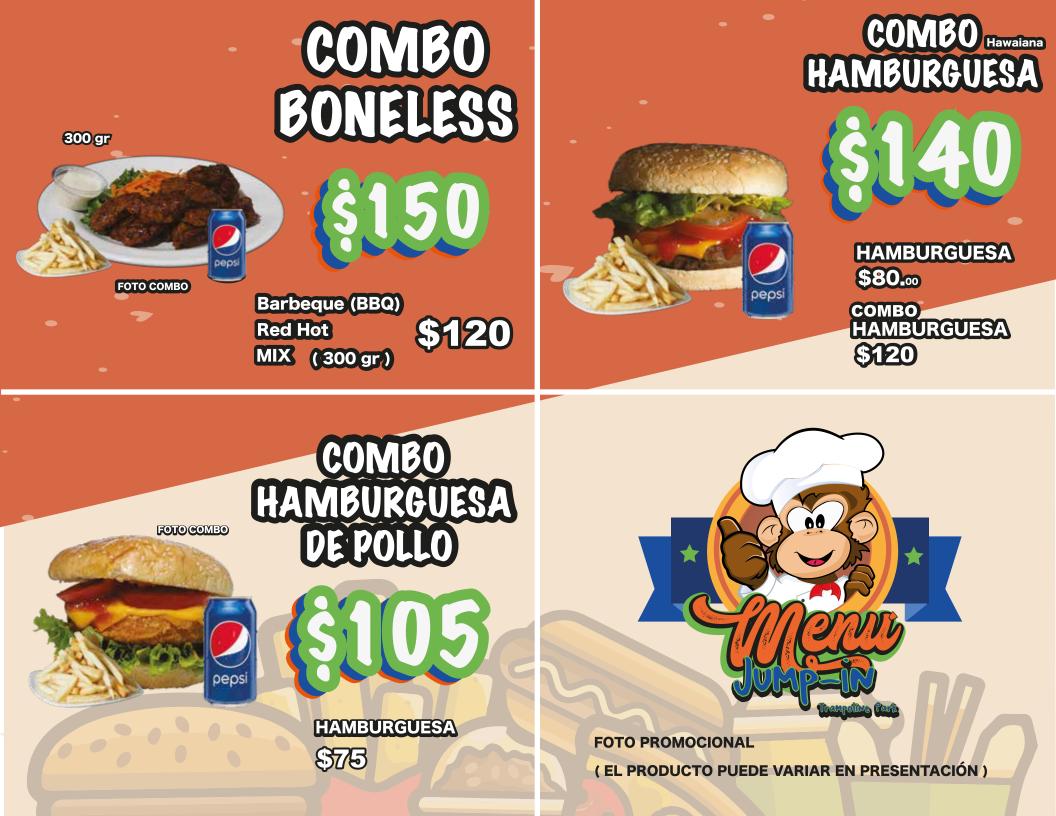

## SNACKS FRIOS S120

#### Ingredientes

Riquísimo sushi de pepino relleno de zanahoria con cacahuates japoneses, manguitos enchilados y picapiña. Papas adobadas y naturales, bastones de jícama,pepino y zanahoria.



#### Ingredientes

Variedad de verduras (zanahoria, pepino y jícama en bastones) acompañado de nuestra salsa botanera y chamoy.

### PEPILOCOS

### Ingredientes

Mix de doritos ,zanahoria rallada, jicama rallada, cacahuates japoneses, piña enchilada y bastones de pepino bañados en salsa botanera, chamoy y una pizca de tajin. Queso manchego Queso Philadelphia

5 pz.

FOTO PROMOCIONAL

( EL PRODUCTO PUEDE VARIAR EN PRESENTACIÓN )

TEQUESITOS









BEBIDAS





FOTO PROMOCIONAL

(EL PRODUCTO PUEDE VARIAR EN PRESENTACIÓN)

| Refresco de lata 355 ml varios sabores    | \$25 |
|-------------------------------------------|------|
| Té helado 600 ml                          | \$30 |
| Jugo 400 ml                               | \$20 |
| Bebida Rehidratante varios sabores 500 ml | \$30 |
| Jarra de agua 25 L                        | \$40 |
| Botella de agua 600 ml                    | \$25 |
| Botella de agua 1 L                       | \$30 |
| Cervezas                                  | \$45 |

(Tecate, Tecate light, bohemia, heineken, xx ámbar, xx lagger y amstel ultra) Solo sucursales Ecatepec, Cuernavaca, cúspide Y Coacalco



# DULCES