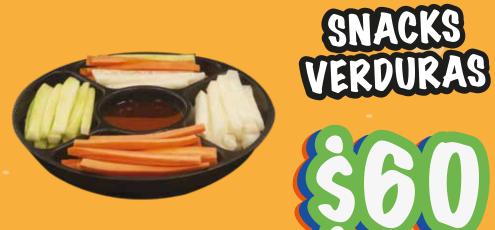

#### Ingredientes

Variedad de verduras (zanahoria, pepino y jícama en bastones) acompañado de nuestra salsa botanera y chamoy.