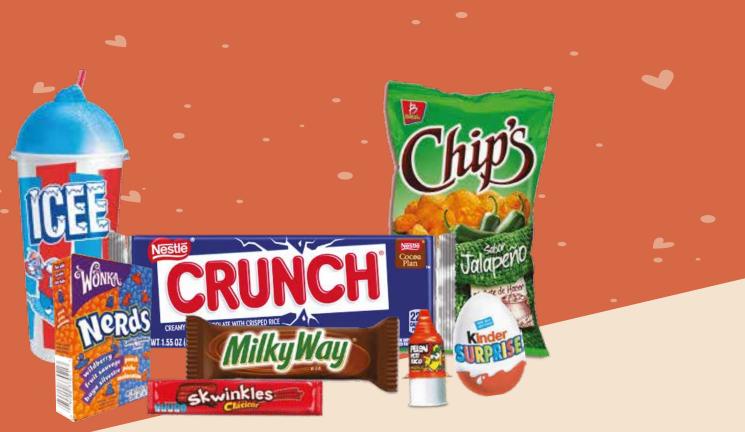

elphia

5 pz.

FOTO PROMOCIONAL

( EL PRODUCTO PUEDE VARIAR EN PRESENTACIÓN )

TEQUESITOS









BEBIDAS





FOTO PROMOCIONAL

(EL PRODUCTO PUEDE VARIAR EN PRESENTACIÓN)

| Refresco de lata 355 ml varios sabores    | \$25 |
|-------------------------------------------|------|
| Té helado 600 ml                          | \$30 |
| Jugo 400 ml                               | \$20 |
| Bebida Rehidratante varios sabores 500 ml | \$30 |
| Jarra de agua 25 L                        | \$40 |
| Botella de agua 600 ml                    | \$25 |
| Botella de agua 1 L                       | \$30 |
| Cervezas                                  | \$45 |

(Tecate, Tecate light, bohemia, heineken, xx ámbar, xx lagger y amstel ultra) Solo sucursales Ecatepec, Cuernavaca, cúspide Y Coacalco



# DULCES