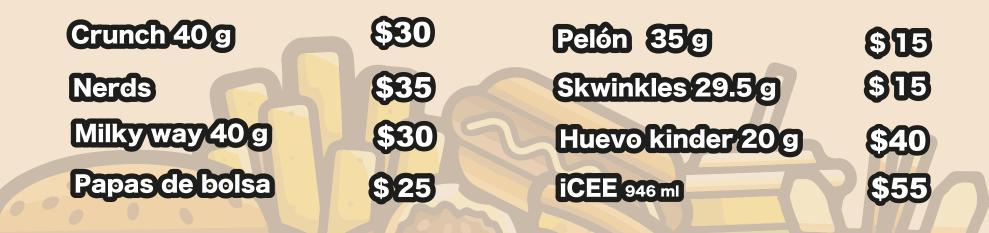

phia

5 pz.

FOTO PROMOCIONAL

( EL PRODUCTO PUEDE VARIAR EN PRESENTACIÓN )

TEQUESITOS









BEBIDAS





FOTO PROMOCIONAL

(EL PRODUCTO PUEDE VARIAR EN PRESENTACIÓN)

| Refresco de lata 355 ml varios sabores    | \$25 |
|-------------------------------------------|------|
| Té helado 600 ml                          | \$30 |
| Jugo 400 ml                               | \$20 |
| Bebida Rehidratante varios sabores 500 ml | \$30 |
| Jarra de agua 25 L                        | \$40 |
| Botella de agua 600 ml                    | \$25 |
| Botella de agua 1 L                       | \$30 |
| Cervezas                                  | \$45 |

(Tecate, Tecate light, bohemia, heineken, xx ámbar, xx lagger y amstel ultra) Solo sucursales Ecatepec, Cuernavaca, cúspide Y Coacalco



# DULCES