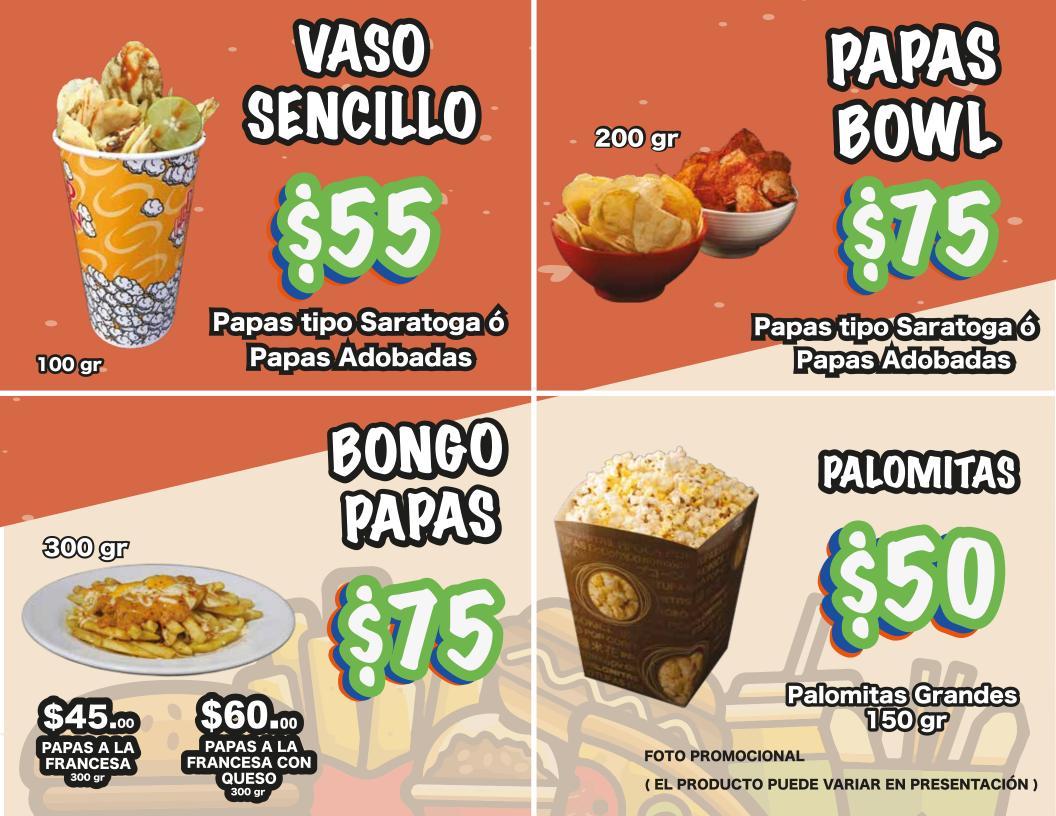

5 pz.

FOTO PROMOCIONAL

( EL PRODUCTO PUEDE VARIAR EN PRESENTACIÓN )

TEQUESITOS

BEBIDAS

FOTO PROMOCIONAL

(EL PRODUCTO PUEDE VARIAR EN PRESENTACIÓN)

| Refresco de lata 355 ml varios sabores    | \$25 |
|-------------------------------------------|------|
| Té helado 600 ml                          | \$30 |
| Jugo 400 ml                               | \$20 |
| Bebida Rehidratante varios sabores 500 ml | \$30 |
| Jarra de agua 25 L                        | \$40 |
| Botella de agua 600 ml                    | \$25 |
| Botella de agua 1 L                       | \$30 |
| Cervezas                                  | \$45 |