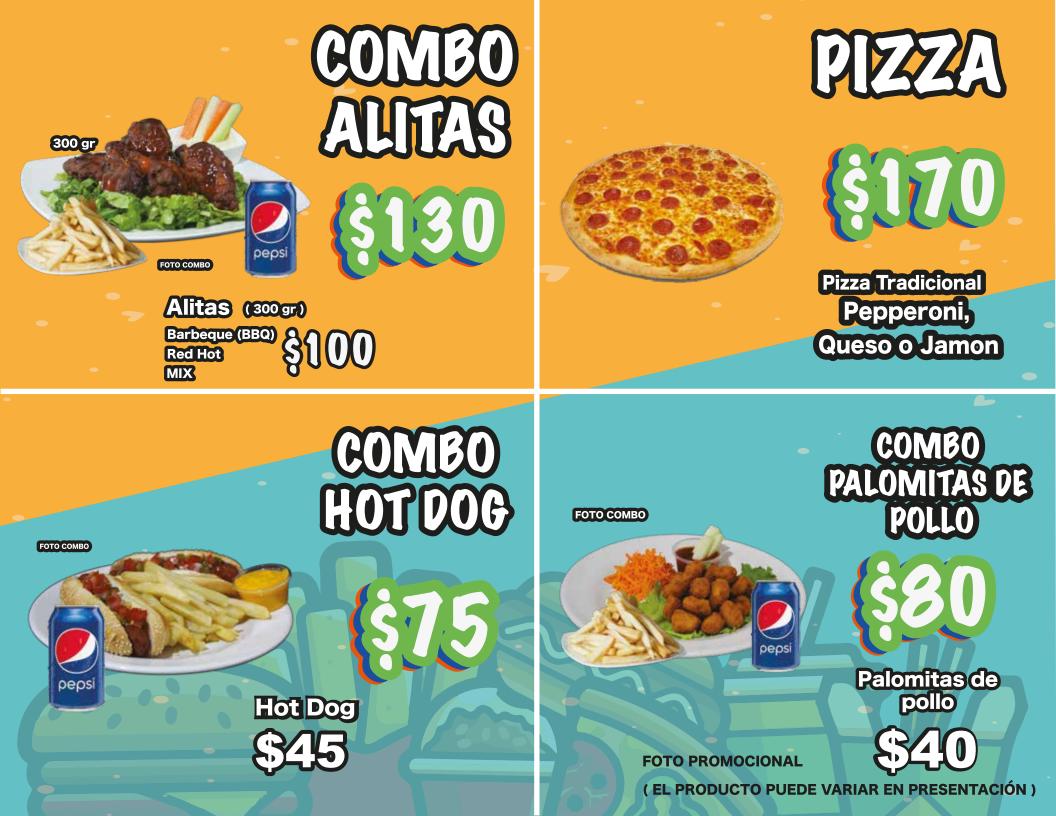

## SNACKS FRIOS S120

#### Ingredientes

Riquísimo sushi de pepino relleno de zanahoria con cacahuates japoneses, manguitos enchilados y picapiña. Papas adobadas y naturales, bastones de jícama,pepino y zanahoria.



#### Ingredientes

Variedad de verduras (zanahoria, pepino y jícama en bastones) acompañado de nuestra salsa botanera y chamoy.

### PEPILOCOS

### Ingredientes

Mix de doritos ,zanahoria rallada, jicama rallada, cacahuates japoneses, piña enchilada y bastones de pepino bañados en salsa botanera, chamoy y una pizca de tajin. Queso manchego Queso Philadelphia

5 pz.

FOTO PROMOCIONAL

( EL PRODUCTO PUEDE VARIAR EN PRESENTACIÓN )

TEQUESITOS









BEBIDAS





FOTO PROMOCIONAL

(EL PRODUCTO PUEDE VARIAR EN PRESENTACIÓN)

| Refresco de lata 355 ml varios sabores    | \$25 |
|-------------------------------------------|------|
| Té helado 600 ml                          | \$30 |
| Jugo 400 ml                               | \$20 |
| Bebida Rehidratante varios sabores 500 ml | \$30 |
| Jarra de agua 25 L                        | \$40 |
| Botella de agua 600 ml                    | \$25 |
| Botella de agua 1 L                       | \$30 |
| Cervezas                                  | \$45 |

(Tecate, Tecate light, bohemia, heineken, xx ámbar, xx lagger y amstel ultra) Solo sucursales Ecatepec, Cuernavaca, cúspide Y Coacalco



# DULCES